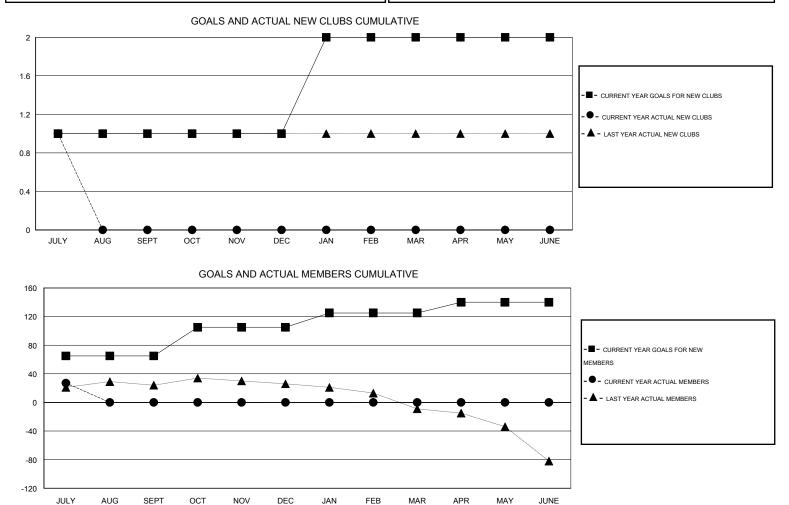

#### GMT CA 6-Afi

|                             |                  | Clubs               |                            |                             |                             |                    | Members                          |                              |                             |
|-----------------------------|------------------|---------------------|----------------------------|-----------------------------|-----------------------------|--------------------|----------------------------------|------------------------------|-----------------------------|
| RESULTS FOR 2014-2015       |                  |                     |                            |                             | RESULTS FOR 2014-2015       |                    |                                  |                              |                             |
| QUARTER                     | NEW CLUB<br>GOAL | ACTUAL NEW<br>CLUBS | ACTUAL<br>DROPPED<br>CLUBS | ACTUAL NET<br>GAIN/<br>LOSS | QUARTER                     | NEW MEMBER<br>GOAL | ACTUAL TOTAL<br>MEMBERS<br>ADDED | ACTUAL<br>DROPPED<br>MEMBERS | ACTUAL NET<br>GAIN/<br>LOSS |
| JULY/AUG/SEPT               | 1                | 1                   | 1                          | 0                           | JULY/AUG/SEPT               | 65                 | 31                               | 4                            | 27                          |
| OCT/NOV/DEC                 | 0                | 0                   | 0                          | 0                           | OCT/NOV/DEC                 | 40                 | 0                                | 0                            | 0                           |
| JAN/FEB/MAR<br>APR/MAY/JUNE | 1<br>0           | 0<br>0              | 0<br>0                     | 0<br>0                      | JAN/FEB/MAR<br>APR/MAY/JUNE | 20<br>15           | 0<br>0                           | 0<br>0                       | 0<br>0                      |
| 1                           |                  |                     |                            |                             | 11                          |                    |                                  |                              |                             |